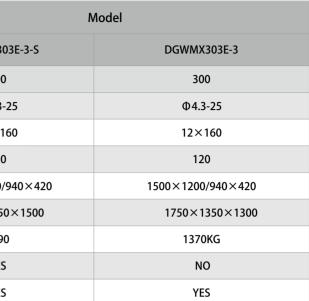

| The Paramter :                        |              |
|---------------------------------------|--------------|
| ltem                                  | DGWMX303     |
| Max. Punching Force (KN)              | 300          |
| Punching Diameter Range (MM)          | Φ4.3-25      |
| Max. Process Thickness (MM)           | 12×160       |
| Max. Vertical Bending Width (MM)      | 120          |
| Work Bench Size(MM)                   | 1500×1200/94 |
| Size Of The Machine (MM)              | 1750×1350>   |
| Weight Of The Machine(KG)             | 1390         |
| Bending Angle Cnc                     | YES          |
| The Three Units Work At The Same Time | YES          |