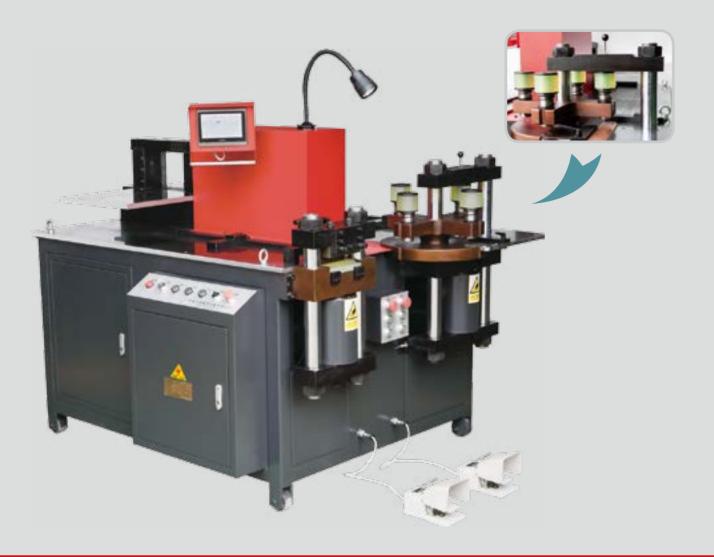

# DGWMX303E-3-S(4-in-1 Busbar Machine)

Angle Control 、 The Turret Punching 、 Double Work Table

# Main Function :

To cut/punch(all kingds of round/square/special holes and slot type)/chamfer/horizontal bending/ vertical bending/ emboss/Press cable thread /twist/anti-press flat the copper/aluminum busbar ect.

# Function Introduction :

- 1. Cutting unit adopts double-column shear structure (patent number: ZL201120262802.1),Cut mouth flat, no burr, no waste.
- 2. Punching unit adopts Nodular cast iron,4/6/8 modes position turrent punching structure which is a totaly whole one, improving concentric degree of moulds,
- prolonging the service life of the moulds, saving time of change.
- 3. Bending unit adopts closed bending structure, making it is more uniform when processing horizontal bending and embossing. Also prolonging the service life.
- 4. Bending unit adopts double work table, achieved a real sense of the three position working at thge same time while working without impact each other.
- 5. Adopting PLC controled, bending angle can be cnc, and with a storage function.
- 6. Three units of the machine can work at the same time, not affecting each other, Improving the processing efficiency.
- 7. Hydraulic tank with thick plate welding, and is treated by phosphating, making hydraulic oil can be long time used and will not degenerate.