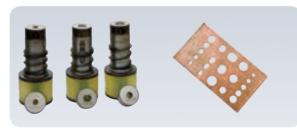

# Package With:

()

| Cutting Unit  | 1 Set Of Scissor                                                          |
|---------------|---------------------------------------------------------------------------|
| Punching Unit | 8 Sets Of Punching Molds                                                  |
| Bending Unit  | 2 Sets Of Vertical Bending Molds (3),1 U Be<br>Molds(3),1 Embossing Molds |
| Other:        | Foot Switches(3), Sealing Ring 1 Bag, Man                                 |

### ending Molds, 2 Sets Of Horizontal Bending

### nual, Certification, Packing List (each is 1 set)

**Punching Moulds** 

Embossing Moulds Copper Bars Squash Sample